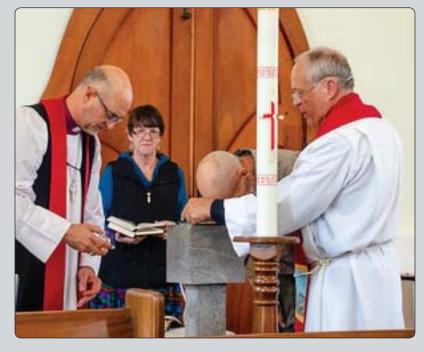

# NEWS, NOTES & FACES

Congratulations to those who were Confirmed by Bishop Mark on Sunday October 30, 2022:

Grace Nicole Campbell
Allison Lynn Harl
Eli Daniel Harl
Maureen Regina Roudabush
Lucas Keith Simms
Matthew John Simms
Samantha Ann Simms
Fred Lester Sloan, Jr.

Strengthen, O Lord, your servants with your Holy Spirit; empower him for your service; and sustain him all the days of his life. Amen.

And congratulations to those who Reaffirmed their Vows: Delia Rosenblatt Heck David Schuyler Saleeba Molly Hunter-Sloan

You are recognized as a member

of the one holy catholic and apostolic Church, and we receive you into the fellowship of this Communion. God, the Father, Son, and Holy Spirit, bless, preserve, and keep you. Amen.