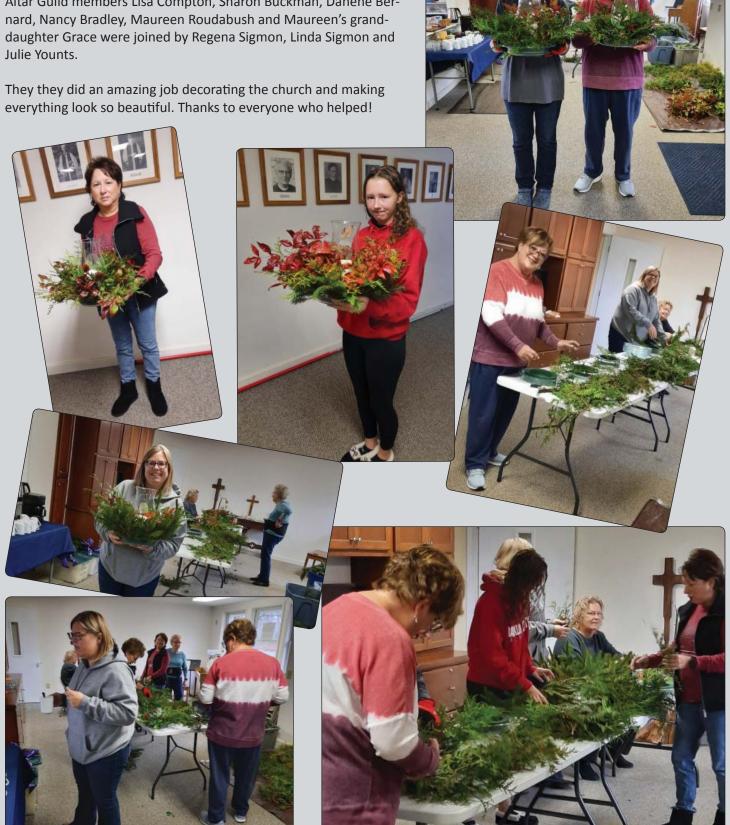

## News, Notes & Faces

The Saint Peter's Altar Guild and members of our church family came together on Saturday, December 2, to decorate the church for advent!

Altar Guild members Lisa Compton, Sharon Buckman, Danene Ber-

Many thanks to Fair Robey and Maureen Raudabush for making another Saint Peter' Christmas

Pageant a joy for all!! We are so grateful for the amazing music Fair makes each Sunday, and for her leadership of the choir. Thank you David Saleeba for his trumpet music! We are grateful to everyone who participated in the program - Bob Pohlad, Mary Jane Akerman, Jack Buckman, Grace Campbeell, Evelyn Bowman, Sylvia Bowman, Eli Harl, Samantha Simms, Benton Heck, Colton Roudabush, Mark Akerman, Lucas Simms, Matthew Simms, and Paul Simms. Jaxon Heck, Laila Stanley and Liam Stanley.