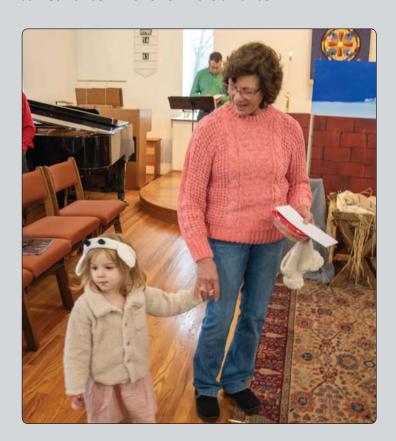

### The Road to Bethlehem

The St. Peter's Christmas Pageant took place on Sunday, Dec. 17 during the worship hour. Thanks to everyone who helped make the production possible, especially to Maureen Roudabush and Fair Robey.