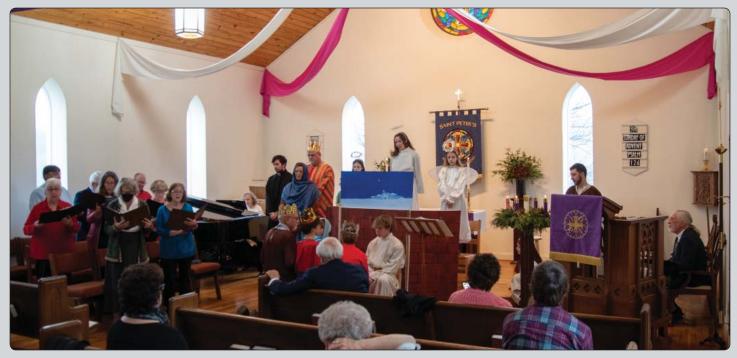

### The Road to Bethlehem

The St. Peter's Christmas Pageant took place on Sunday, Dec. 17 during the worship hour. Thanks to everyone who helped make the production possible, especially to Maureen Roudabush and Fair Robey.

Many thanks to Fair Robey and Maureen Raudabush for making another Saint Peter' Christmas

Pageant a joy for all!! We are so grateful for the amazing music Fair makes each Sunday, and for her leadership of the choir. Thank you David Saleeba for his trumpet music! We are grateful to everyone who participated in the program - Bob Pohlad, Mary Jane Akerman, Jack Buckman, Grace Campbeell, Evelyn Bowman, Sylvia Bowman, Eli Harl, Samantha Simms, Benton Heck, Colton Roudabush, Mark Akerman, Lucas Simms, Matthew Simms, and Paul Simms. Jaxon Heck, Laila Stanley and Liam Stanley.

We thank each member of the choir - Andy Buckman, Jack Buckman, Danny Custer, Juanita Custer, Katherine Grimes, Delia Heck, Charlotte Hubbard, Keith Hubbard, Dave Newcombe, Pat Newcombe, Bob Pohlad, and Lana Whited. Thanks especially to the soloists - Rob Wiltshire, Lana Whited, Pat Newcombe, and Charlotte Hubbard.