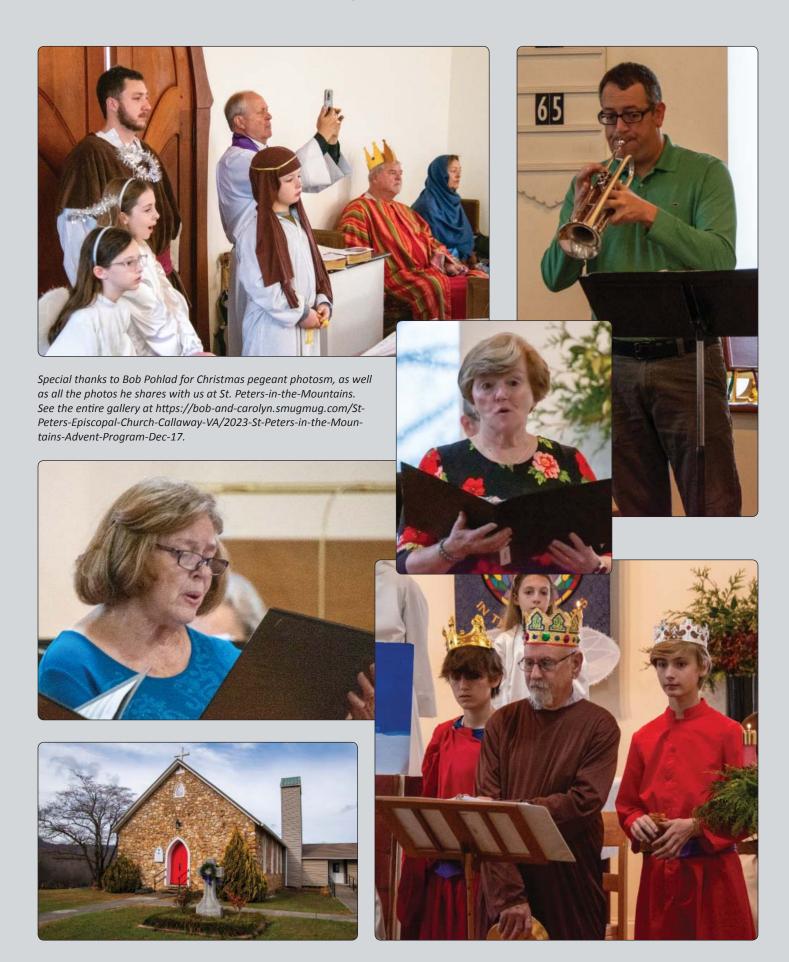

### The Road to Bethlehem

The St. Peter's Christmas Pageant took place on Sunday, Dec. 17 during the worship hour. Thanks to everyone who helped make the production possible, especially to Maureen Roudabush and Fair Robey.

Many thanks to Fair Robey and Maureen Raudabush for making another Saint Peter' Christmas

Pageant a joy for all!! We are so grateful for the amazing music Fair makes each Sunday, and for her leadership of the choir. Thank you David Saleeba for his trumpet music! We are grateful to everyone who participated in the program - Bob Pohlad, Mary Jane Akerman, Jack Buckman, Grace Campbeell, Evelyn Bowman, Sylvia Bowman, Eli Harl, Samantha Simms, Benton Heck, Colton Roudabush, Mark Akerman, Lucas Simms, Matthew Simms, and Paul Simms. Jaxon Heck, Laila Stanley and Liam Stanley.

We thank each member of the choir - Andy Buckman, Jack Buckman, Danny Custer, Juanita Custer, Katherine Grimes, Delia Heck, Charlotte Hubbard, Keith Hubbard, Dave Newcombe, Pat Newcombe, Bob Pohlad, and Lana Whited. Thanks especially to the soloists - Rob Wiltshire, Lana Whited, Pat Newcombe, and Charlotte Hubbard.